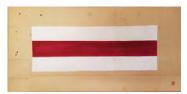

Spiral of energy in the quite dark sky of Consciousness; Sanganer, Rajasthan, 2014 Unspecified paint on found paper 14 1/8 x 11 in.
17 x 14 in. (frame)
#AT-JKG15 9

The passage of the life-blood in the self and the world; Jodphur, Rajasthan, 2013 Unspecified paint on found paper 9 1/8 × 18 3/4 in. 11 × 20-1/2 in. (frame) #AT-JKG15 6