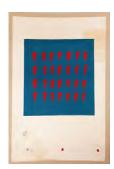

On the four directions; Near Samode #1 & #2, Rajasthan, 2001 Unspecified paint on found paper Diptych, 14 x 9 3/8 in. each 15 3/8 x 22 1/8 in. (frame) #AT-JKG15 3

Portrait of Kali, the Goddess, the "Black One"; near Udaïpur, Rajasthan, 2009 Unspecified paint on found paper 14 x 14 in. 17 x 17 in. (frame) #AT-JKG15 2