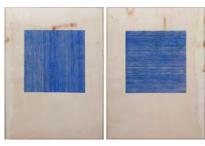

On the four directions; Near Samode #1 & #2, Rajasthan, 2001 Unspecified paint on found paper Diptych, 14 x 9 3/8 in. each 15 3/8 x 22 1/8 in. (frame) #AT-JKG15 3

Portrait of Kali, the Goddess, the "Black One"; near Udaïpur, Rajasthan, 2009 Unspecified paint on found paper 14 x 14 in. 17 x 17 in. (frame) #AT-JKG15 2