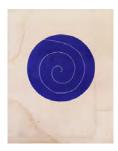

Spiral of energy in the quite dark sky of Consciousness; Sanganer, Rajasthan, 2014 Unspecified paint on found paper 14 1/8 x 11 in.
17 x 14 in. (frame)
#AT-JKG15 9

The passage of the life-blood in the self and the world; Jodphur, Rajasthan, 2013 Unspecified paint on found paper 9 1/8 × 18 3/4 in. 11 × 20-1/2 in. (frame) #AT-JKG15 6